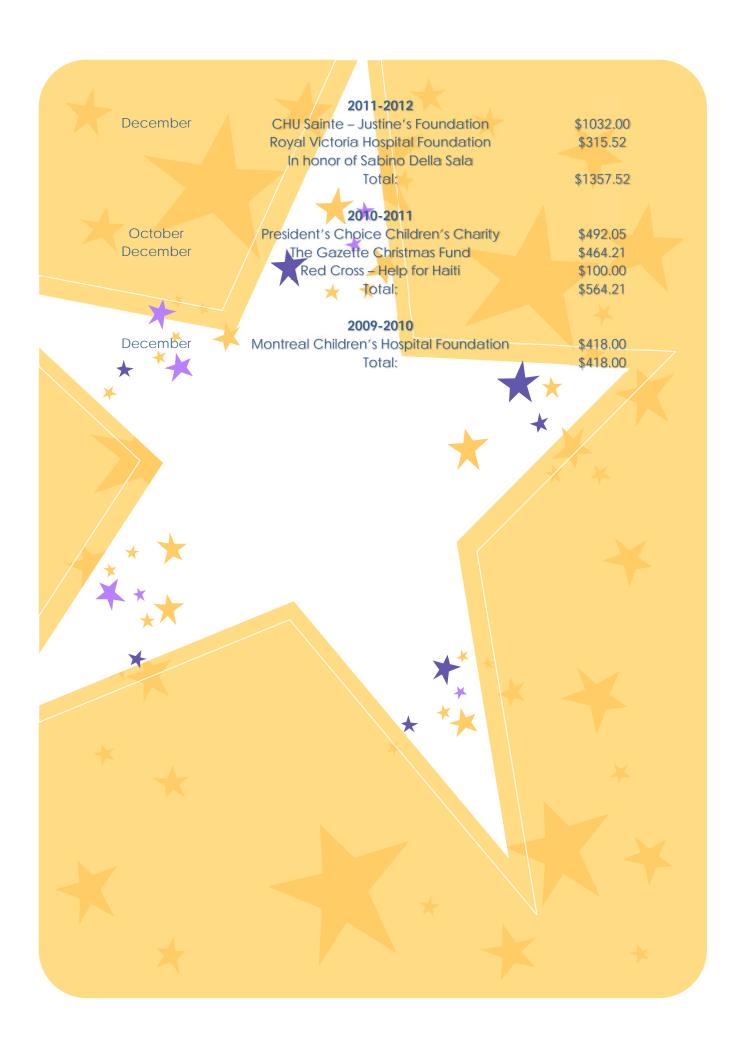

## CPE Vanier Fundraisers 2009-2020

|              | 2019-20                                      |                   |
|--------------|----------------------------------------------|-------------------|
| September 19 | Terry Fox Walk                               | \$320.00          |
|              |                                              |                   |
|              | 2018-19                                      |                   |
| September    | Terry Fox                                    | 405.00            |
| May          | Denim Day                                    | 132.50            |
|              | Total:                                       | 537.50            |
|              |                                              |                   |
|              | 2016-17                                      |                   |
| September    | Terry Fox                                    | \$380.00          |
| December     | Butterfly Hugs                               | \$318.40          |
| February     | Valentine's Speci <mark>al Activities</mark> | \$370.00          |
| May          | Denim Day                                    | \$130.00          |
|              | Total:                                       | 1198.40           |
| ¥            |                                              |                   |
|              | 2015-16                                      |                   |
| September    | Terry Fox Walk                               | \$770.00          |
| October      | Debbie Mataragas Fund                        | \$275.66          |
| November     | Movie Fundraiser                             | Various materials |
| December     | Alumni Play date                             | Various Materials |
| February     | Valentine's Lunch                            | Various materials |
| May May      | Denim Day                                    | \$110.00          |
|              | Total:                                       | \$1155.66         |
|              |                                              |                   |
| * *          | 2014-15                                      |                   |
| September    | Cook Book w Video link                       | \$50.00           |
| * * .        | Michael's CD                                 | \$40.00           |
|              | Michael's video link                         | \$40.00           |
| *^           | Terry Fox Walk                               | \$1039.00         |
| October      | Debbie Mataragas Tribute Fund                | \$286.46          |
| Nevember     | Bake Sale 🗼 🗼                                | \$522.00          |
|              | CPE Vanier 35 year annivers by party         | \$560.00          |
| December     | Alumni Lunch                                 | \$170.00          |
| February     | Valentine's Lunch                            | \$351.00          |
| March        | Dolphin's Spa Day                            | \$185.00          |
| May          | Denim Dáy                                    | \$81.50           |
|              | Dolphin's Bakery                             | 340.00            |
|              | Art Gallerry                                 | 950.00            |
|              | Total:                                       | \$4614.96         |
|              | 0040 0044                                    |                   |
| December     | 2013-2014                                    | 404/0 50          |
| December     | CHU Sainte – Justine's Foundation            | \$2163.50         |
| May          | Cure Foundation                              | \$175.75          |
|              | Total:                                       | \$2339.25         |
|              |                                              |                   |
|              | 2012-2013                                    |                   |
| December     | Montreal Children's Foundation               | \$1861.93         |
| May          | Cure Foundation                              | \$178.25          |
| Widy         |                                              |                   |
|              | Total;                                       | \$2040.18         |